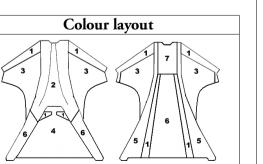

## Fabric Colours

The GHOST3 wingsuit is made from three different fabrics Z/P (1,9 oz) Balloon, Parapack and Spandex

| Z/P Balloon colour: | White, Black, Red, Orange, Yellow, Royal |
|---------------------|------------------------------------------|
|                     | Blue, Purple, Grey, Teal, Pink, Green,   |
|                     | Light Green and Navy                     |
| Parapack colour:    | Black, White, Red, Yellow. Royal Blue,   |
|                     | Grey, Purple, Green and Orange           |
| Spandex colour:     | Red, Royal Blue, Gray, Black, White      |

|   | Color table             |  |  |
|---|-------------------------|--|--|
| 1 | Arms & Stripes          |  |  |
| 2 | Body Front              |  |  |
| 3 | Arm Wings               |  |  |
| 4 | Leg Wings Front         |  |  |
| 5 | Leg Panels Back         |  |  |
| 6 | Leg Panels & Wings Back |  |  |
| 7 | Spandex                 |  |  |